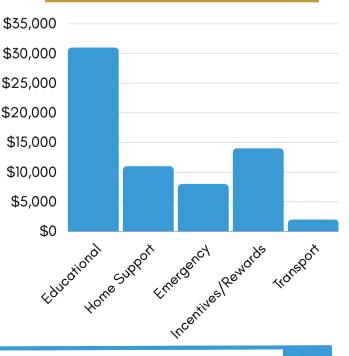

#### **Total Raised**

\$66,000

Through individual contributions, home and event sponsorships, and/or fee-for-service coaching.

#### **#DreamsSavers Support**

Over the course of 2023, we were able to fulfill more than 100 support requests from young adults who needed assistance throughout their journey to success. Our assistant ensures that during critical moments, our Dreamers are not facing life alone or making poor decisions. Whether it's providing a first-time outfit needed for a job or assisting with moving into their first home, our support keeps SMART DREAMS resilient and thriving.